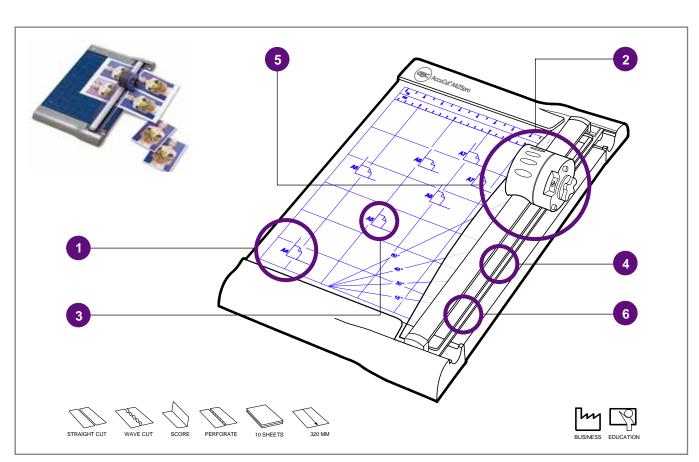

## **Features & Benefits**

- 1 Paper Guides A4, A5, A6, Metric & Inch For ease of Paper alignment
- 2 Dial-a-Blade

Turn to select Trim, Wave, Score or Perforate Easy & Safe to Change with Replacement Dial Code 1756604

- 3 **Durable Metal Base** Ideal for tough environments
- 4 Transparent Edge Guide Automatically holds paper firm whilst Trimming
- 5 Bi-Directional Trim Action Push-Pull – saves time
- 6 Replacement Cutting Mat available Code 9212CME